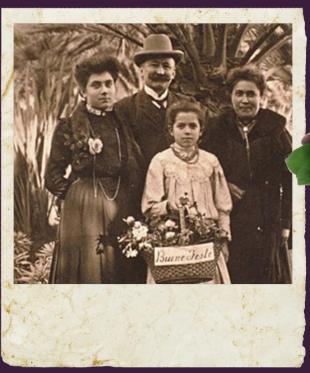

# History

The Wilbur family's roots date back to 1869

Wilbur Packing's growing operation farms over 3,000 acres of prunes and walnuts in California.