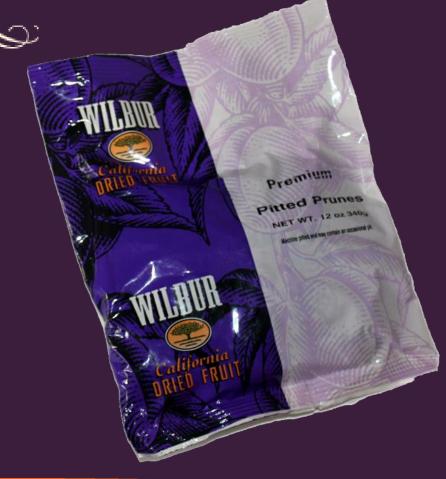

#### Options:

- canisters,
- stand-up reclosable bags,
- bag-inbox
- pillow packs.

Pillow Bags

8 oz – 2 lbs / 227 gr to 1 kg