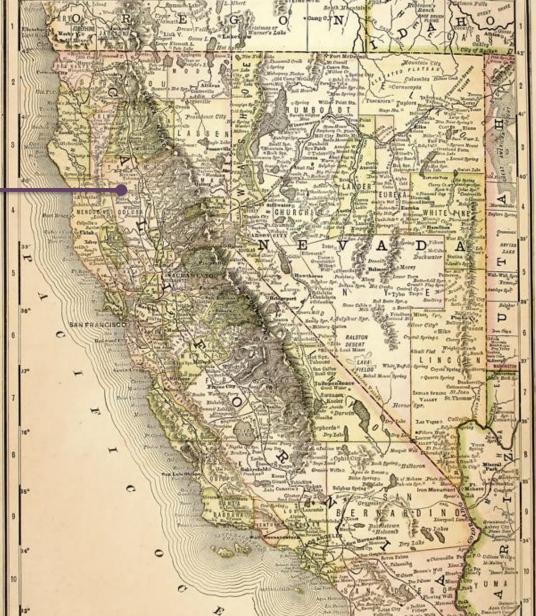

# History

The Wilbur family's roots date back to 1869

Wilbur Packing's growing operation farms over 3,000 acres of prunes and walnuts in California.