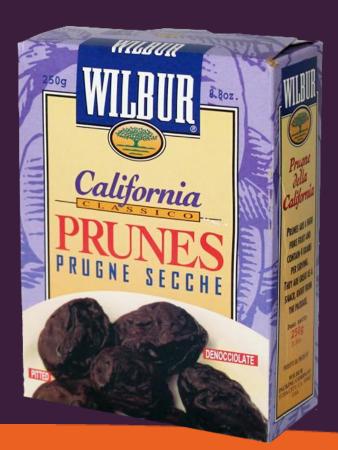

#### Options:

- canisters,
- stand-up reclosable bags,
- bag-inbox
- pillow packs.

Pillow Bags

8 oz – 2 lbs / 227 gr to 1 kg

#### All-Fiber Canister 16 oz to 18 oz / 500 gr