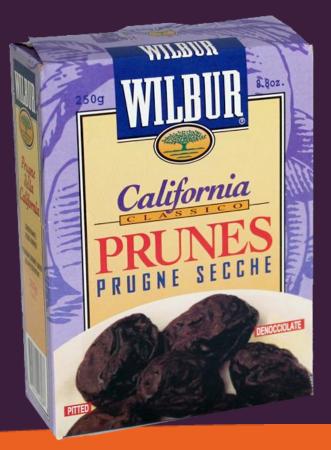

P.) |















#### Harvesting process



- California prunes never touch the ground during harvesting.
- They're picked, washed in spring water and immediately processed.



#### Drying process



- Wilbur prunes go through a controlled dehydration process, the same day they're harvested.
- Tunnel dried California prunes are superior to sundried prunes from other countries.





#### Diverse Packaging Options



As a custom packer, we offer a wide array of retail packaging

#### Options:

- canisters,
- stand-up reclosable bags,
- bag-inbox
- pillow packs.







Pillow Bags

8 oz – 2 lbs / 227 gr to 1 kg









#### All-Fiber Canister 16 oz to 18 oz / 500 gr









### Stand-up Reclosable 16 oz to 2 lbs/ 227 gr to 1 kg









### Bag 'n Box 7 oz to 1 lb / 250 gr to 500 gr









#### Thank you for your interest in Wilbur Packing



Contact us: Wilbur Packing Co, PO Box 3730 Yuba City, CA. 95992, USA www.wilburpacking.com - sales@wilburpacking.com - 530-671-4911