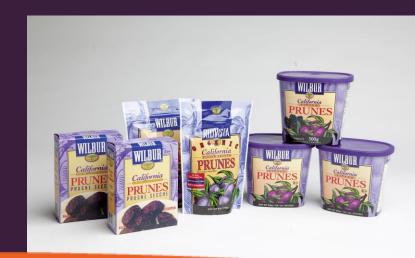

#### Diverse Packaging Options

As a custom packer, we offer a wide array of retail packaging

#### Options:

- canisters,
- stand-up reclosable bags,
- bag-inbox
- pillow packs.

Pillow Bags

8 oz – 2 lbs / 227 gr to 1 kg