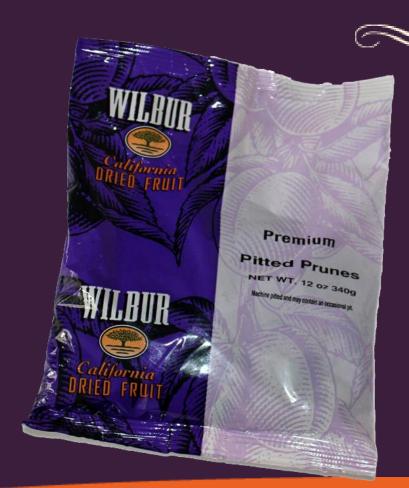

#### Diverse Packaging Options

As a custom packer, we offer a wide array of retail packaging

#### Options:

- canisters,
- stand-up reclosable bags,
- bag-inbox
- pillow packs.

Pillow Bags

8 oz – 2 lbs / 227 gr to 1 kg