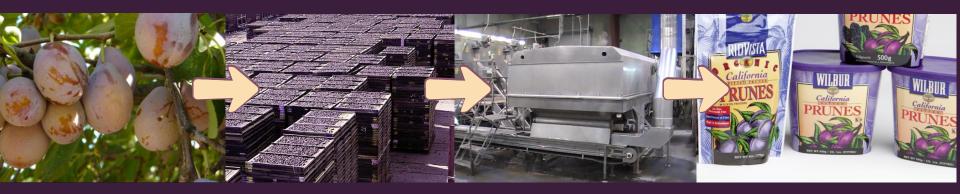

#### The stages of quality

We control production from the orchard to the supermarket shelf.

#### Harvesting process

- California prunes never touch the ground during harvesting.
- They're picked, washed in spring water and immediately processed.

#### Drying process

- Wilbur prunes go through a controlled dehydration process, the same day they're harvested.
- Tunnel dried California prunes are superior to sundried prunes from other countries.

#### Diverse Packaging Options

As a custom packer, we offer a wide array of retail packaging