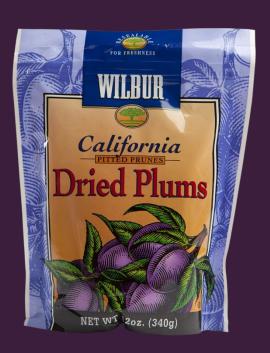

Kosher and Kosher for
Passover (Orthodox Union and KorcP.) |















#### Harvesting process



- California prunes never touch the ground during harvesting.
- They're picked, washed in spring water and immediately processed.



#### Drying process



- Wilbur prunes go through a controlled dehydration process, the same day they're harvested.
- Tunnel dried California prunes are superior to sundried prunes from other countries.





#### Diverse Packaging Options



As a custom packer, we offer a wide array of retail packaging

#### Options:

- canisters,
- stand-up reclosable bags,
- bag-inbox
- pillow packs.







Pillow Bags

8 oz – 2 lbs / 227 gr to 1 kg









#### All-Fiber Canister 16 oz to 18 oz / 500 gr









### Stand-up Reclosable 16 oz to 2 lbs/ 227 gr to 1 kg









### Bag 'n Box 7 oz to 1 lb / 250 gr to 500 gr









#### Thank you for your interest in Wilbur Packing



Contact us: Wilbur Packing Co, PO Box 3730 Yuba City, CA. 95992, USA www.wilburpacking.com - sales@wilburpacking.com - 530-671-4911