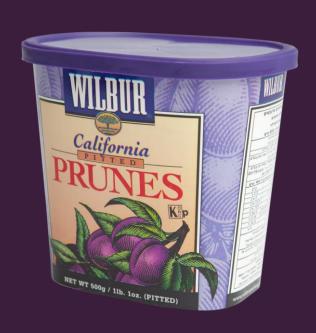

ved Annually Since
1993 | CCOF Organic Certified – IFOAM + JAS | Kosher and Kosher for
Passover (Orthodox Union and KorcP.) |















#### Harvesting process



- California prunes never touch the ground during harvesting.
- They're picked, washed in spring water and immediately processed.



#### Drying process



- Wilbur prunes go through a controlled dehydration process, the same day they're harvested.
- Tunnel dried California prunes are superior to sundried prunes from other countries.





#### Diverse Packaging Options



As a custom packer, we offer a wide array of retail packaging

#### Options:

- canisters,
- stand-up reclosable bags,
- bag-inbox
- pillow packs.







Pillow Bags

8 oz – 2 lbs / 227 gr to 1 kg









#### All-Fiber Canister 16 oz to 18 oz / 500 gr









### Stand-up Reclosable 16 oz to 2 lbs/ 227 gr to 1 kg









### Bag 'n Box 7 oz to 1 lb / 250 gr to 500 gr









#### Thank you for your interest in Wilbur Packing



Contact us: Wilbur Packing Co, PO Box 3730 Yuba City, CA. 95992, USA www.wilburpacking.com - sales@wilburpacking.com - 530-671-4911